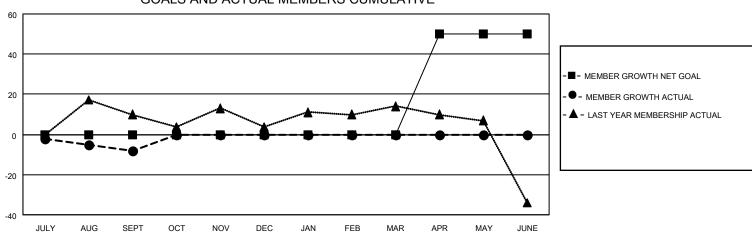

## MONTHLY MEMBERSHIP PROGRESS REPORT

| LOCATION NETHERLANDS  |               |           | District 110CO |                       | Results as of: 9/30/2020 |                         |                                                    |  |
|-----------------------|---------------|-----------|----------------|-----------------------|--------------------------|-------------------------|----------------------------------------------------|--|
| Clubs                 |               |           |                | Members               |                          |                         |                                                    |  |
| RESULTS FOR 2020-2021 |               |           |                | RESULTS FOR 2020-2021 |                          |                         |                                                    |  |
| QUARTER               | NEW CLUB GOAL | NEW CLUBS | DROPPED CLUBS  | QUARTER ME            | MBER GROWTH NET<br>GOAL  | MEMBER GROWTH<br>ACTUAL | DROPPED<br>MEMBERS ACTUAL<br>(including transfers) |  |
| JULY/AUG/SEPT         | 0             | 0         | 0              | JULY/AUG/SEPT         | 0                        | 21                      | 25                                                 |  |
| OCT/NOV/DEC           | 0             | 0         | 0              | OCT/NOV/DEC           | 0                        | 0                       | 0                                                  |  |
| JAN/FEB/MAR           | 0             | 0         | 0              | JAN/FEB/MAR           | 0                        | 0                       | 0                                                  |  |
| APR/MAY/JUNE          | 2             | 0         | 0              | APR/MAY/JUNE          | 50                       | 0                       | 0                                                  |  |
|                       | GOALS         | AND ACTUA | L NEW CLUBS C  | UMULATIVE             | _                        |                         |                                                    |  |
| 2                     |               |           |                |                       |                          |                         |                                                    |  |
| 1.6                   |               |           |                |                       |                          | -■- CURRENT YEAR GO     | DALS FOR NEW CLUBS                                 |  |